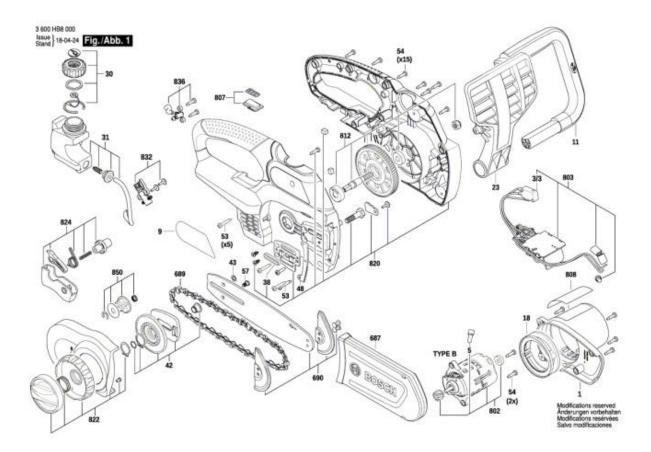

## 3/3

Bosch Switch Product Reference: 2607202375

5

Bosch Connecting Terminal Product Reference: F016L72733